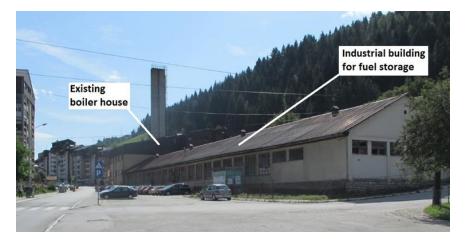

# **DHS Nova Varoš**

("Energija Zlatar NV")

Location: Nova Varoš, Serbia

Operating since: 1981

Ownership: Municipality of N.Varoš

Grid: 4638 m (owned by municipality)

Customers: 765

Renewing district heating

Connected load: 9538 kW

Boiler output: 15520 kW (12 boilers)

Type of DHS: hot-water

Current fuel: oil, pellets

Potential renewables nearby:

wood chips

Source: <a href="http://www.bioenergy-serbia.rs/images/documents/st">http://www.bioenergy-serbia.rs/images/documents/st</a> udies/Biomass in DH 2014.pdf